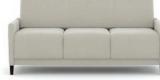

Replay Style 1506 79"W x 36"D x 36"H

**SLEEP CONVERSION** 

Evolve Style 1847 76"W x 36"D x 36"H

Sleep Area: 70"W x 31"D

1847 Evolve Back-Flip Sleeper Sofa \*Optional Casters & Power / Data Module