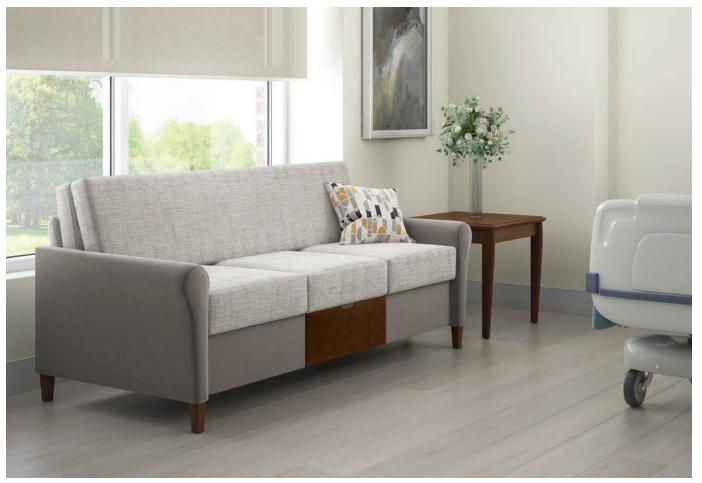

1806 Revival Back-Flip Sleeper Sofa \*Optional Center Storage Drawer

Fully Upholstered Sleep Surface w/ Velcro Attached Removable Covers & Anti-Microbial Moisture Barrier

1806 Revival Back-Flip Sleeper Sofa \*Optional Brushed Aluminum Round Legs and Pole Swivel Tablet Arm