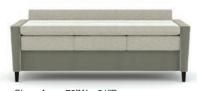

## FACELIFTSleepover

BACK-FLIP SLEEPER

1506 Replay Back-Flip Sleeper Sofa \*Optional Locking Casters

1

Optional Brushed Aluminum Round Legs, Locking Casters, Power / Data Modules, & Pole Swivel Tablet Arm Available