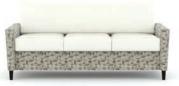

Replay Style 1506 79"W x 36"D x 36"H

**SLEEP CONVERSION** 

Evolve Style 1847 76"W x 36"D x 36"H

Sleep Area: 70"W x 31"D

## FACELIFTSleepover

BACK-FLIP SLEEPER

1506 Replay Back-Flip Sleeper Sofa \*Optional Locking Casters

1

Optional Brushed Aluminum Round Legs, Locking Casters, Power / Data Modules, & Pole Swivel Tablet Arm Available