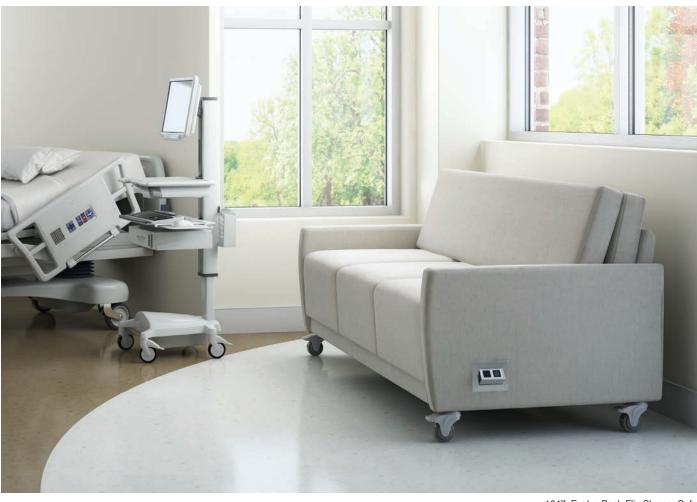

## FACELIFTSleepover

BACK-FLIP SLEEPER

1506 Replay Back-Flip Sleeper Sofa \*Optional Locking Casters

1

Optional Brushed Aluminum Round Legs, Locking Casters, Power / Data Modules, & Pole Swivel Tablet Arm Available

1847 Evolve Back-Flip Sleeper Sofa \*Optional Casters & Power / Data Module