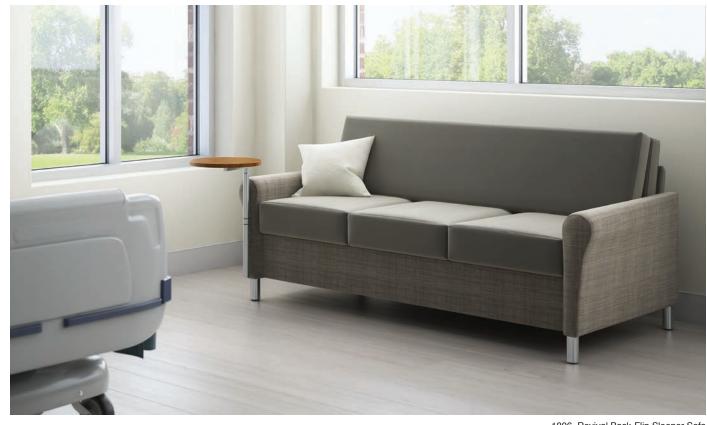

1806 Revival Back-Flip Sleeper Sofa \*Optional Center Storage Drawer

Fully Upholstered Sleep Surface w/ Velcro Attached Removable Covers & Anti-Microbial Moisture Barrier

1806 Revival Back-Flip Sleeper Sofa \*Optional Brushed Aluminum Round Legs and Pole Swivel Tablet Arm