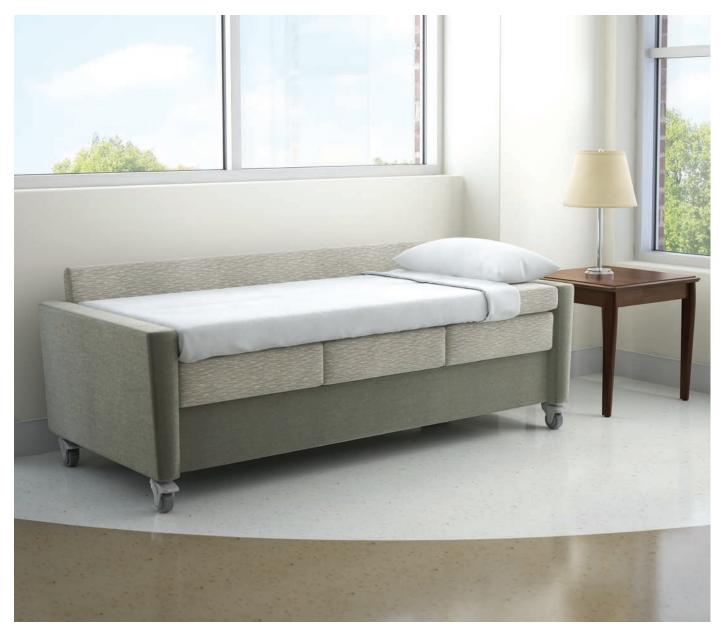

## FACELIFTSleepover

BACK-FLIP SLEEPER

1506 Replay Back-Flip Sleeper Sofa \*Optional Locking Casters

1

Optional Brushed Aluminum Round Legs, Locking Casters, Power / Data Modules, & Pole Swivel Tablet Arm Available

Replay Style 1506 79"W x 36"D x 36"H

**SLEEP CONVERSION** 

Evolve Style 1847 76"W x 36"D x 36"H

Sleep Area: 70"W x 31"D