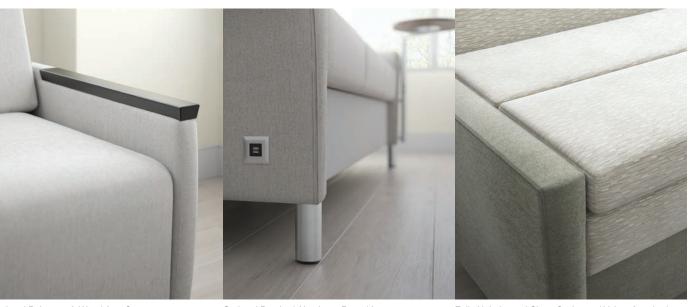

## FACELIFTSleepover

BACK-FLIP SLEEPER

1506 Replay Back-Flip Sleeper Sofa \*Optional Locking Casters

1

Optional Brushed Aluminum Round Legs, Locking Casters, Power / Data Modules, & Pole Swivel Tablet Arm Available

## **PRODUCT STYLES**

Our sensible Facelift Back-Flip Sofa is beautiful and functional. Just fold down the back cushion and it transforms into a generous

sleeping surface. Features include an anti-microbial moisture barrier and Velcro attached removable covers. Several arm options are available. Proudly made in America with a Lifetime Warranty and certified: BIFMA Level Sustainability Standard.